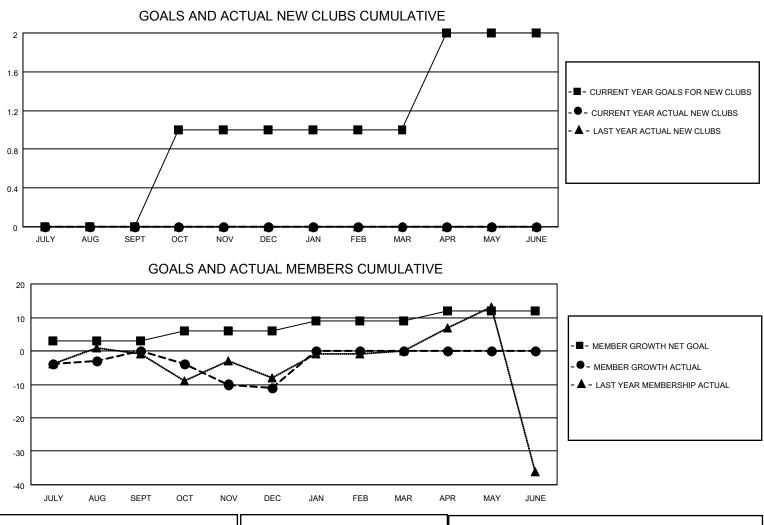

## LOCATION MISSOURI

District 26 M4

Results as of: 12/31/2022

| Clubs                 |               |           |               | Members               |                        |                         |                                                    |
|-----------------------|---------------|-----------|---------------|-----------------------|------------------------|-------------------------|----------------------------------------------------|
| RESULTS FOR 2022-2023 |               |           |               | RESULTS FOR 2022-2023 |                        |                         |                                                    |
| QUARTER               | NEW CLUB GOAL | NEW CLUBS | DROPPED CLUBS | QUARTER MEMI          | BER GROWTH NET<br>GOAL | MEMBER GROWTH<br>ACTUAL | DROPPED<br>MEMBERS ACTUAL<br>(including transfers) |
| JULY/AUG/SEPT         | 0             | 0         | 0             | JULY/AUG/SEPT         | 3                      | 20                      | 19                                                 |
| OCT/NOV/DEC           | 1             | 0         | 0             | OCT/NOV/DEC           | 3                      | 28                      | 33                                                 |
| JAN/FEB/MAR           | 0             | 0         | 0             | JAN/FEB/MAR           | 3                      | 0                       | 0                                                  |
| APR/MAY/JUNE          | 1             | 0         | 0             | APR/MAY/JUNE          | 3                      | 0                       | 0                                                  |